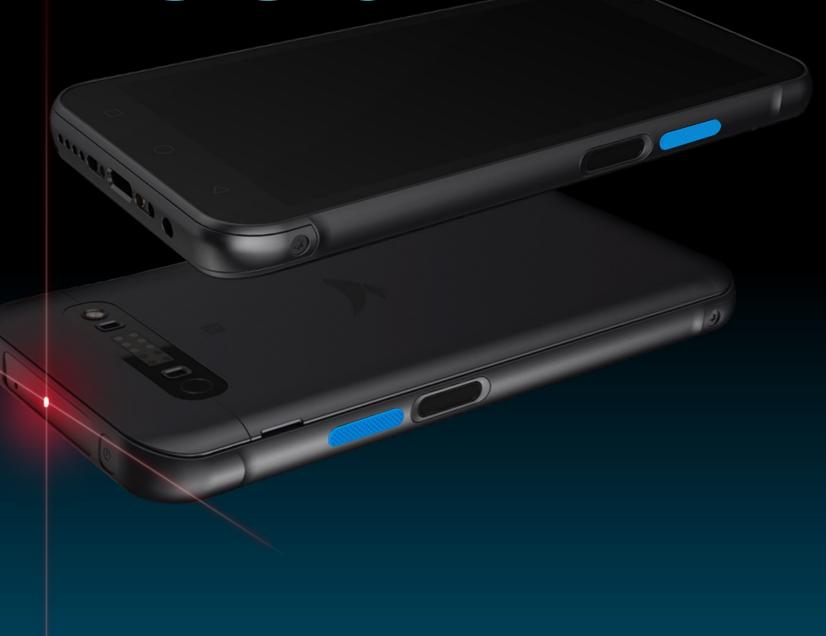

## Feature Packed with a Smart Phone Look and

There's no external RFID module that end-users have to attach to retain RFID functionalities. End-users can keep the same "Smart-phone" look and feel while enjoying the conveniences that come with RFID Reader, Barcode Reader, NFC for Payment, Mobile Computer.

#### **Point of Difference**

OS Android 10 (Upgradeable to Android 14)

Drop Resistance Multiple 1.2m (4ft) drop per MIL-STD 810G (with Rugged Boots) Multiple 1.5m (5ft) drop per MILSTD-810G

Sealing IP68 (WWAN) IP54 (WLAN)