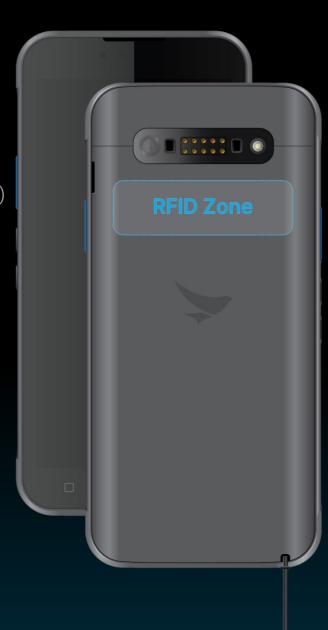

Integrated UHF RFID Optional - WLAN SKU Only Nominal Read Range: Up to 40cm (15inch)

Warranty
Enterprise-Grade Warranty
BluebirdCare™
BluebirdCare™ TSC
Bluebird SecureCare™

Display
5.45", HD+ (1440x720)