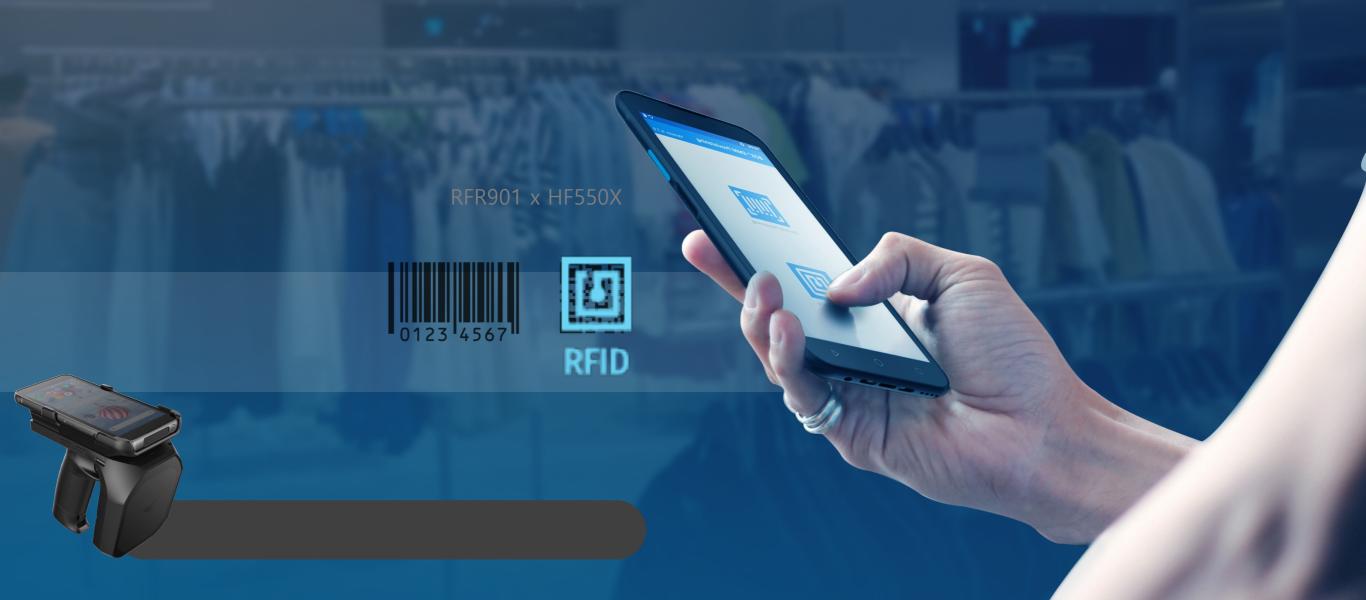

## Feature Packed with a Smart Phone Look and

There's no external RFID module that end-users have to attach to retain RFID functionalities. End-users can keep the same "Smart-phone" look and feel while enjoying the conveniences that come with RFID Reader, Barcode Reader, NFC for Payment, Mobile Computer.

Integrated UHF RFID Optional - WLAN SKU Only Nominal Read Range: Up to 40cm (15inch)

Warranty
Enterprise-Grade Warranty
BluebirdCare™
BluebirdCare™ TSC
Bluebird SecureCare™

Display
5.45", HD+ (1440x720)