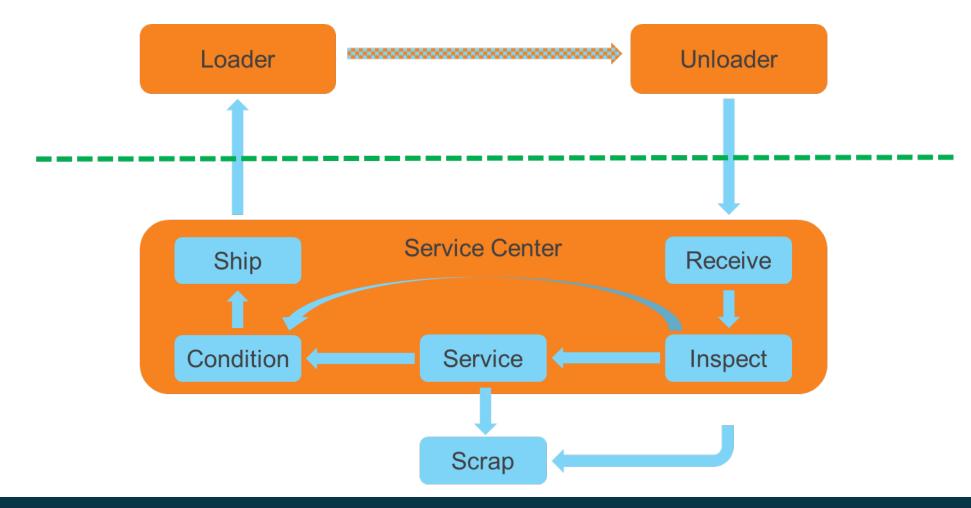

## **Process flow**

# **Implementation**

- 3 Warehouses
  - Shipping, Inspection & Receiving
  - Mobile RFID Readers
- 5 Service Centers
  - All relevant events
  - Fixed RFID Infrastructure
    - Gates
    - Repair
    - Wash
  - Mobile RFID Readers as backup