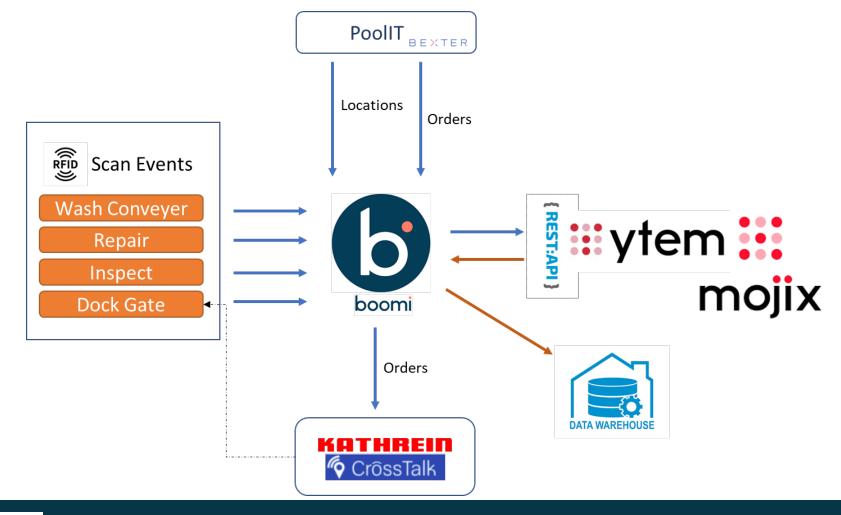

# Solution requirements

### **Data Collection**

- Asset lifecycle
- Passive RFID

### Integrated

- Master Data
- Event Driven

### **Data security**

- Tamperproof
- Multi tenant

### **Output**

- Operational
- Customer